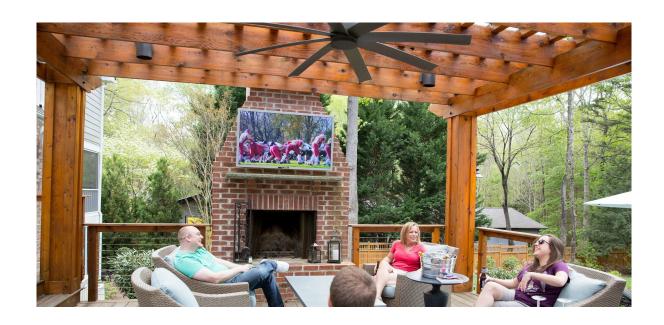

### TV INSTALLATION

#### FLAT SCREEN TVS MOUNTING & WIRING

Enhance the look of your home. The flat screen TV mounting/wiring package includes:

- Installation of TVs in desired locations throughout the home
- One Redmere HDMI cable (up to 25')
- Sanus professional wall mount with tilt. Works with TVs 37-80"

#### **OPTIONAL ADD-ONS**

- ✓ Sony ES Projector for Theater Room applications
- Sunbrite Outdoor Weatherproof& Element proof TVs
- ✓ Total Tech AV offers Sony 4K
  Ultra HD TVs

#### Starting at \$375