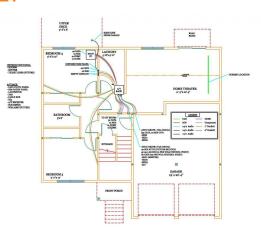

#### PRE-WIRING STARTER PACKAGE

Total Tech Av will pre-wire your home, providing the infrastructure for all audio, video and networking components in your home. All locations have wires pulled to the centralized audio and video location in the home. This package provides the distribution of TV, Internet or telephone throughout the home.

Each room includes pre-wiring for 1 TV jack and 1 CAT5e jack for Internet or Telephone. This package is great for starting with the basics, with additional options available.

Consult Builder for Pricing.

#### PRE-WIRING MEDIA PACKAGE

Bundle the two Pre-Wiring Starter Packages to save time and money. This option provides the infrastructure for all audio and video components in the home. All locations have wires pulled to the centralized audio and video location in the home.

### PRE-WIRING SURROUND SOUND OPTIONAL ADD-ONS

Experience sound like never before. This option provides 5 Pre-Wired Speaker locations (in same room, with subwoofer). 5.1 Surround Sound format, including Dolby Atmos, In-Ceiling or In-Wall pending floor plan & room. All wires are pulled to where the Audio Video Receiver will be located.