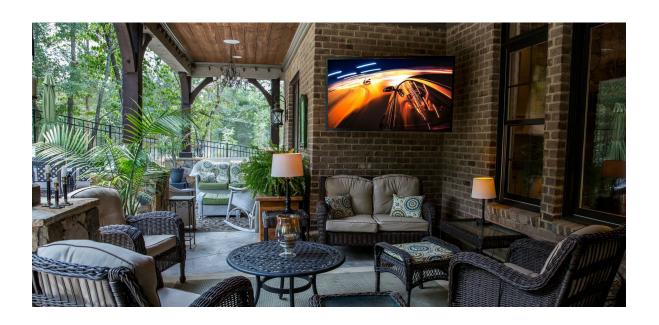

### TV INSTALLATION

#### FLAT SCREEN TVS MOUNTING & WIRING

Enhance the look of your home. The flat screen TV mounting/wiring package includes:

- Installation of TVs in desired locations throughout the home
- One Redmere HDMI cable (up to 25')
- Sanus professional wall mount with tilt. Works with TVs 37-80"

#### **OPTIONAL ADD-ONS**

- ✓ Sony ES Projector for Theater Room applications
- Sunbrite Outdoor Weatherproof& Element proof TVs
- ✓ Total Tech AV offers Sony 4K
  Ultra HD TVs

#### Starting at \$375