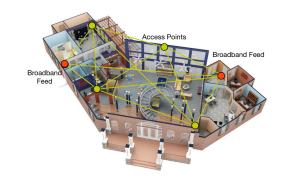

## WHOLE HOME WIFI

### **EQUIPMENT WHOLE HOME WIFI**

Easily access your favorite shows, websites & music stations from anywhere in your home. The Home Wifi package includes WiFi access for a 2 story up to 4 bedroom house, and equipment and installation of system (inside only).

Starting at \$295 + Installation

#### **OPTIONAL ADD-ONS**

Outdoor WiFi access points to create robust network coverage outdoor entertainment areas and pools / docks