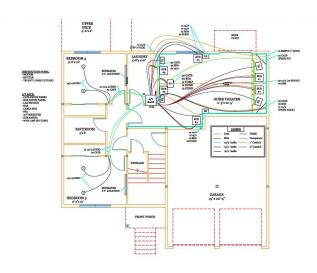

#### PRE-WIRING STARTER PACKAGE

Total Tech Av will pre-wire your home, providing the infrastructure for all audio, video and networking components in your home. All locations have wires pulled to the centralized audio and video location in the home. This package provides the distribution of TV, Internet or telephone throughout the home.

Each room includes pre-wiring for 1 TV jack and 1 CAT5e jack for Internet or Telephone. This package is great for starting with the basics, with additional options available.

Consult Builder for Pricing.

#### PRE-WIRING MEDIA PACKAGE

Bundle the two Pre-Wiring Starter Packages to save time and money. This option provides the infrastructure for all audio and video components in the home. All locations have wires pulled to the centralized audio and video location in the home.

### PRE-WIRING SURROUND SOUND OPTIONAL ADD-ONS

Experience sound like never before. This option provides 5 Pre-Wired Speaker locations (in same room, with subwoofer). 5.1 Surround Sound format, including Dolby Atmos, In-Ceiling or In-Wall pending floor plan & room. All wires are pulled to where the Audio Video Receiver will be located.