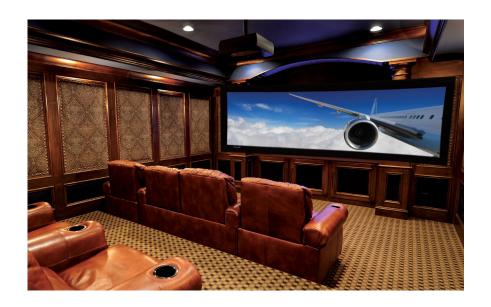

### PRE-WIRING & EQUIPMENT PACKAGE

Create a home centerpiece with an incredible home theater or media room. Our technicians can install and wire a home theater during construction, so when your home is turn-key ready, so is your brand new theater room.

Starting at \$5500 Includes projector, 100" projector screen, and surround sound.