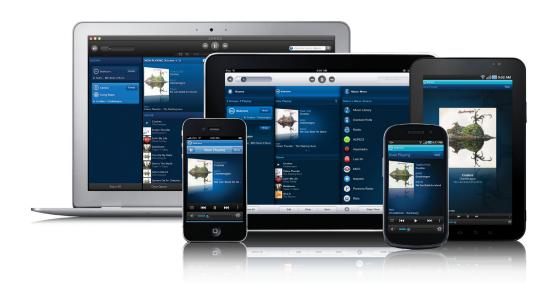

#### HOME AUDIO FUNCTIONALITY

Bring your music and movies to life. All homes come standard with 4 zones of audio. Klipsch in-ceiling speakers will be used in each zone. Wire home run to smart panel / AV equipment location.

### TV, AUDIO & VIDEO FUNCTIONALITY

Enjoy the ease and convenience of universal control. This package includes a professionally designed control system that brings all of your music & AV control into one application or remote.