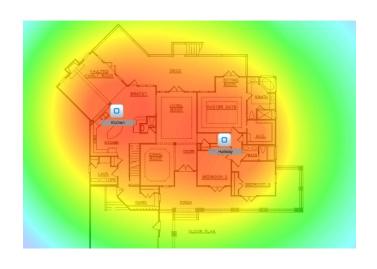

### **EQUIPMENT WHOLE HOME WIFI**

Easily access your favorite shows, websites & music stations from anywhere in your home. The Home Wifi package includes WiFi access for a 2 story up to 4 bedroom house, and equipment and installation of system (inside only).

Starting at \$295 + Installation

#### **OPTIONAL ADD-ONS**

Outdoor WiFi access points to create robust network coverage outdoor entertainment areas and pools / docks