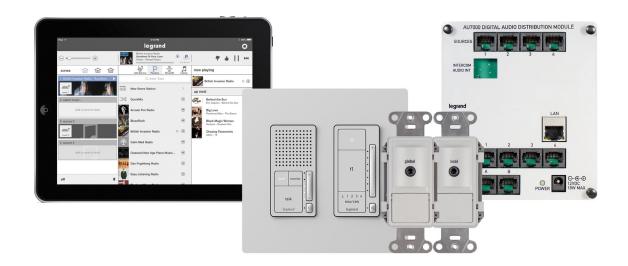

### **INTERCOM SYSTEM**

#### PRE-WIRING INTERCOM

Easily communicate throughout your home and increase your front door security with an intercom system. Our technicians set up the wiring and equipment from start to finish, resulting in a modern and convenient element in your home.

#### \$1750

Up to 3,000 sq. ft homes.

Includes pre-wiring, equipment & installation

- ✓ Door Station/Patio Station
- ✓ Video Communication & Alerts